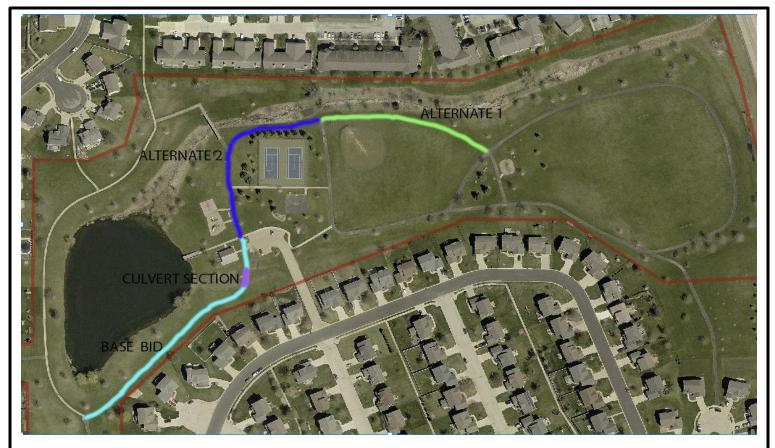

ADDENDUM NO. 1 Page 1 of 2

Addendum No. 1

NOTE: Contractor is responsible for field verifying all measurements before submitting bid. No extra charge will be allowed to the Contractor on account of any difference between actual dimensions and the measurements shown in the Project Manual or this Site Plan. NOT TO SCALE

## LEGENDS

\_\_\_\_&

Base Bid : Removal and replacement of approximately 615 LF and 8' wide asphalt pavement. Add Alternate 1: Removal & replacement of approximately 488' linear feet of 8' wide asphalt Add Alternate 2: Removal & replacement of approximately 263' linear feet of 8' wide asphalt

Revised - ASPHALT WALKWAY REPLACEMENT CASSIDY PARK SITE PLAN